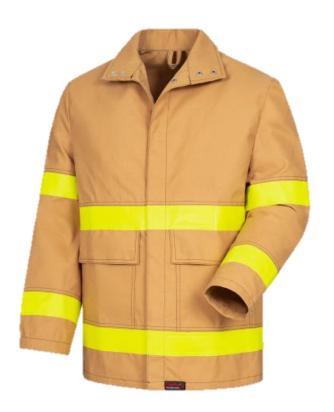

#### <u>Jacket</u>

Article No. 20 039

- · Shawl collar with 2 press studs
- · Concealed front flap with press studs
- 2 patched side pockets with flap and 2 press studs
- 2 inside chest pockets with hook and loop fastener
- Cuffs adjustable in size with press stud
- · Reflective stripes (yellow, 50 mm) on the chest, upper arm, forearm and waistband
- · Flame-retardant inner lining